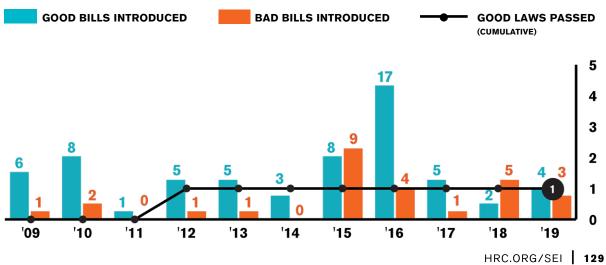

#### **ANNUAL PROGRESS**

 $\square$ 

 $\square$ 

 $\square$ 

 $\square$ 

 $\square$ 