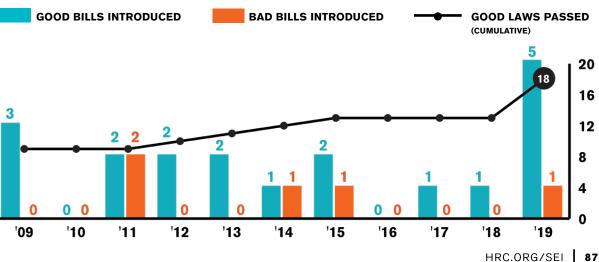

policy for gender identity only

Statewide law or policy for

No statewide law or policy for sexual orientation or gender identity

Statewide law or policy for both sexual orientation and gender identity

## **YOUTH LAWS**

#### Anti-Bullying Laws

- Enumerated Categories in Law
- Enumerated Model Policy
- Alternative Discipline
- Cyberbullying

School Suicide Prevention Policies Required

Transgender Inclusion in Sports

Protection from Conversion Therapy

Laws to Address LGBTQ Youth Homelessness

LGBTQ Inclusive Sex Education Laws

LGBTQ Inclusive Juvenile Justice Policies

Inequality in Age of Consent for Same-Sex Couples

School Laws that Criminalize Youth

Anti-Bullying Laws that Prohibit Enumeration

Laws that Restrict Inclusion of LGBTQ Topics in Schools

### **ANNUAL PROGRESS**





 $\square$ 

 $\square$ 

#### SCORECARD | STATE

# **HEALTH & SAFETY LAWS**

| LGBTQ Non-Discrimination Protections in ACA Exchanges                       |  |
|-----------------------------------------------------------------------------|--|
| Transgender Healthcare Coverage                                             |  |
| <ul> <li>Ban on Insurance Exclusions<br/>for Trans Healthcare</li> </ul>    |  |
| <ul> <li>Transgender Healthcare Inclusion<br/>in State Medicaid</li> </ul>  |  |
| <ul> <li>Trans Inclusive Health Benefits<br/>for State Employees</li> </ul> |  |
| Name and Gender Marker Updates<br>on Identification Documents               |  |
| Driver's Licenses                                                           |  |
| Birth Certificates