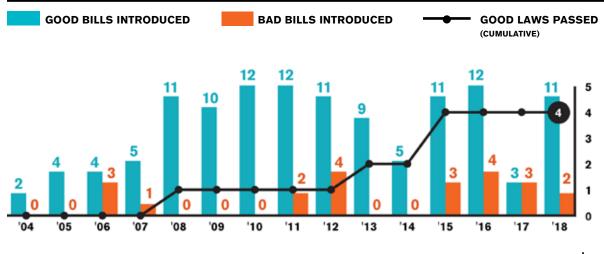

#### **ANNUAL PROGRESS**

 $\square$ 

 $\square$ 

 $\square$ 

 $\square$ 

 $\square$ 