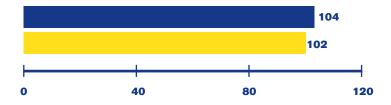

#### Criterion 2a, 2b - Number of Facilities that Responded "Yes"

- Visitation policies allow same-sex partners/spouses the same visitation access as opposite-sex spouses and next of kin
- Visitation policies allow same-sex parents the same visitation access as opposite-sex parents for their minor children

Ninety-five percent of the participating facilities (104 of 110) for which this question was applicable reported having visitation policies that allow same-sex partners/spouses the same visitation access as opposite-sex spouses and next of kin. Ninety-four percent (102 of 109 facilities) have visitation policies that allow same-sex parents the same visitation access as opposite-sex parents for their minor children.