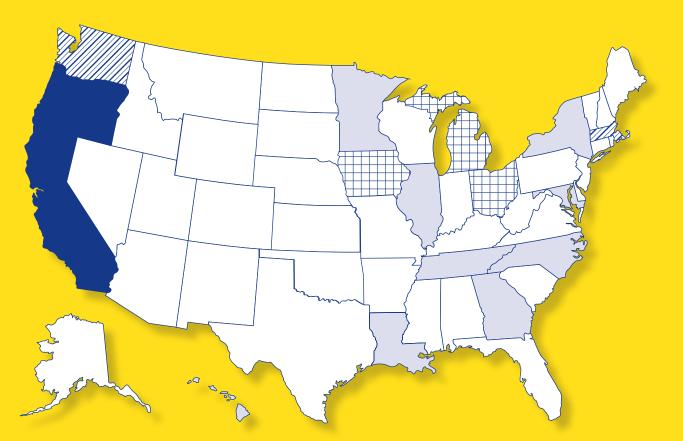

# NUMBER OF HEALTHCARE EQUALITY INDEX 2009 PARTICIPANTS BY STATE

This year's results include facilities from 17 states and the District of Columbia. California had the most participants with 60 facilities. Other states with higher numbers of participants include Oregon (25 facilities), Michigan (19), Iowa (18) and Ohio (18).