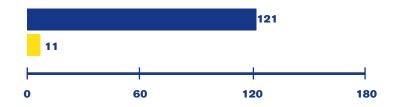

Seventy-three percent of the participating facilities (121 of 166) reported inclusion of sexual orientation in their Patients' Bill of Rights and/or non-discrimination policy, while less than 7 percent (11 facilities) of those policies included "gender identity or expression" or "gender identity."