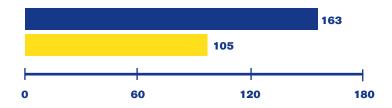

#### Criterion 5a, 5b - Number of Facilities that Responded "Yes"

- Equal employment opportunity policy includes "sexual orientation"
- Equal employment opportunity policy includes "gender identity or expression" or "gender identity"

Ninety-eight percent of the participating facilities (163 of 166 facilities) bar employment discrimination based on sexual orientation, while only 63 percent (105 facilities) of those policies include "gender identity or expression" or "gender identity."