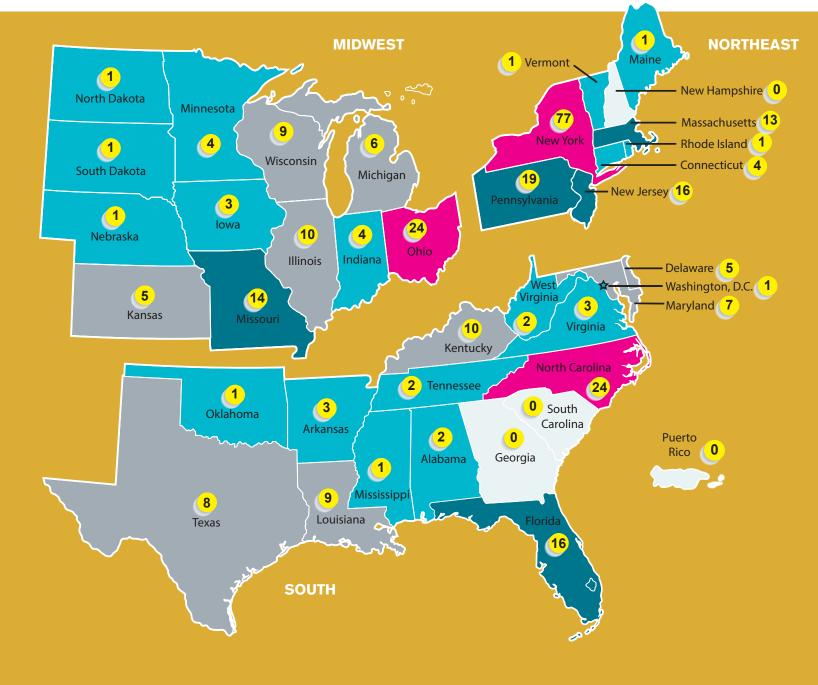

Healthcare Equality Leader." In this year's report, 67% of participants meet the more challenging criteria and earn this designation.

This list features the 418 HEI 2018 LGBTQ Healthcare Equality Leaders. In addition to being celebrated in the HEI report, LGBTQ Healthcare Equality Leaders receive a special logo and a toolkit of resources for outreach to LGBTQ residents in their service area.