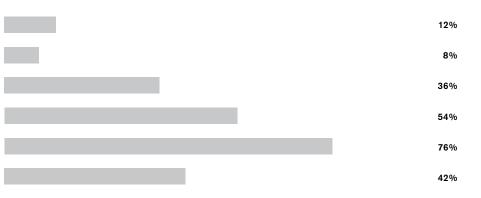

101

38 22

21

15 15

13

11 10 "Leader in LGBTQ Healthcare Equality" designation given to facilities that receive a score of 100 points. Another 145 facilities earned the "Top Performer" designation for scoring from 80 to 95 points. With 76% of participating facilities scoring 80 points or more, it is clear that healthcare facilities are going beyond the basics when it comes to adopting policies and practices in LGBTQ care.

|     | Facilities from more than                                                     |                         |                                 |                                      |                                                                                                                             |  |
|-----|-------------------------------------------------------------------------------|-------------------------|---------------------------------|--------------------------------------|-----------------------------------------------------------------------------------------------------------------------------|--|
|     | <b><u>110</u></b> different non-profit, for-profit and public health systems. |                         |                                 |                                      |                                                                                                                             |  |
|     | Systems with 10 or more participar                                            | nts:                    |                                 |                                      |                                                                                                                             |  |
| _   | Veterans Health Administration                                                |                         |                                 |                                      |                                                                                                                             |  |
|     | Kaiser Permanente                                                             |                         | Pai                             | rticip                               | ants by                                                                                                                     |  |
|     | NYC Health + Hospitals Corporation                                            |                         | Be                              | d Siz                                | 2e                                                                                                                          |  |
| -   | Sutter Health                                                                 | 1-99                    | 82                              | 14%                                  |                                                                                                                             |  |
|     | Bon Secours Health System                                                     | 100-299                 | 214                             | <b>36</b> %                          |                                                                                                                             |  |
|     | Northwell Health                                                              | 300-499                 | 121                             | 21%                                  |                                                                                                                             |  |
|     | Novant Health                                                                 | 500+<br>Outpatient Only | 114<br>59                       | 19%<br>10%                           |                                                                                                                             |  |
|     | University Hospitals of Cleveland                                             |                         | 590                             |                                      |                                                                                                                             |  |
|     | Saint Luke's Health System                                                    |                         |                                 |                                      |                                                                                                                             |  |
| 148 | Teaching Hospitals                                                            |                         | in the<br>equa<br>hosp<br>13 of | e HEI, in<br>Il balanc<br>pitals (le | f all sizes participate<br>ncluding a roughly<br>ce of 12 of the smallest<br>ess than 25 beds) and<br>gest hospitals<br>s). |  |
| 27  | Pediatric Hospitals                                                           |                         |                                 |                                      |                                                                                                                             |  |
| 27  | Religiously-Affiliated Hos                                                    | pitals                  |                                 |                                      |                                                                                                                             |  |