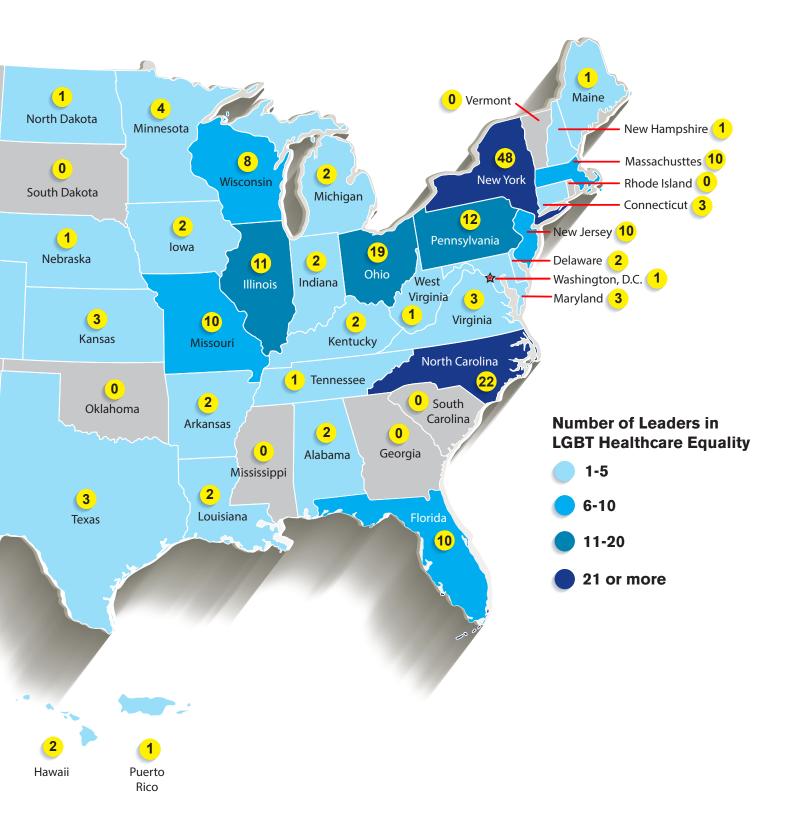

In addition to speaking out, our allies also doubled down on their commitment to equality by moving forward with LGBTQ-inclusive policies and practices because they know that it is the right thing to do. Nowhere was this more evident than in North Carolina where, despite the passage of the vile anti-LGBTQ law HB2, a record 28 of the state's hospitals participated in the 2017 HEI -- and 22 of them earned the Leader in LGBTQ Healthcare Equality designation. North Carolina now ranks third in the number of Leader facilities, behind only California and New York.

## HEI 2017 Leaders in LGBTQ Healthcare Equality

### THE HEALTHCARE EQUALITY INDEX 2017 IMPLEMENTS

new criteria that raise the bar on what it takes to earn HRC's "Leader in LGBTQ Healthcare Equality" designation. For the first time ever, HEI participants are given scores in four criteria that represent how many policies and best practices from each section they have implemented. Participants that receive the maximum score in each section and a total score of 100 points earn the coveted status of "2017 Leader in LGBTQ Healthcare Equality." In this year's report, 51% of participants meet the more challenging criteria and earn this designation.

This list features the 302 HEI 2017 Leaders in LGBTQ Healthcare Equality. In addition to being celebrated in the HEI report, Leaders in LGBTQ Healthcare Equality receive a special logo and a toolkit of resources for outreach to LGBTQ residents in their service area.