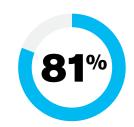

of participating facilities scored 80 points or more. with healthcare facilities going beyond the basics in adopting policies and practices in LGBTQ care.

participants met this higher standard. Another 146 facilities earned the "Top Performer" designation for scoring from 80 to 95 points. With 81% of participating facilities scoring 80 points or more, healthcare facilities are going beyond the basics when it comes to adopting policies and practices in LGBTQ care.