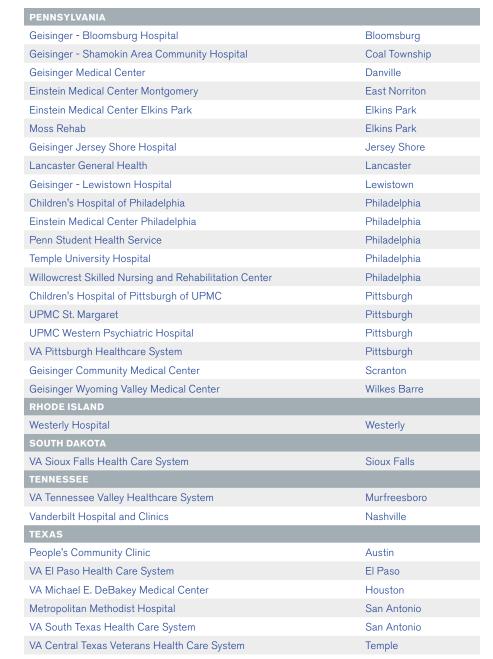

**Lancaster General Health** 2 Year HEI Participant

| Healthcare Facility                                 | City          |
|-----------------------------------------------------|---------------|
| Novant Health Medical Park Hospital                 | Winston-Salem |
| Wake Forest Baptist Medical Center                  | Winston-Salem |
| NORTH DAKOTA                                        |               |
| VA Fargo Health Care System                         | Fargo         |
| ОНІО                                                |               |
| VA Chillicothe Medical Center                       | Chillicothe   |
| VA Cincinnati Medical Center                        | Cincinnati    |
| VA Louis Stokes Cleveland Medical Center            | Cleveland     |
| Columbus Public Health Department                   | Columbus      |
| Equitas Health                                      | Columbus      |
| James Cancer Hospital and Solove Research Institute | Columbus      |
| Nationwide Children's Hospital                      | Columbus      |
| Ohio State University Wexner Medical Center         | Columbus      |
| OhioHealth Doctors Hospital                         | Columbus      |
| OhioHealth Grant Medical Center                     | Columbus      |
| OhioHealth Riverside Methodist Hospital             | Columbus      |
| VA Chalmers P. Wylie Ambulatory Care Center         | Columbus      |
| VA Dayton Medical Center                            | Dayton        |
| OhioHealth Dublin Methodist Hospital                | Dublin        |
| The University of Toledo Medical Center             | Toledo        |
| OKLAHOMA                                            |               |
| Oklahoma City Indian Clinic                         | Oklahoma City |
| VA Oklahoma City Medical Center                     | Oklahoma City |
| OREGON                                              |               |
| Kaiser Permanente, Sunnyside Medical Center         | Clackamas     |
| Legacy Mount Hood Medical Center                    | Gresham       |
| Kaiser Permanente, Westside Medical Center          | Hillsboro     |
| Legacy Emanuel Medical Center                       | Portland      |
| Legacy Good Samaritan Hospital and Medical Center   | Portland      |
| Oregon Health & Science University Hospital         | Portland      |
| Randall Children's Hospital at Legacy Emanuel       | Portland      |
| Unity Center for Behavioral Health                  | Portland      |
| VA Portland Medical Center                          | Portland      |
| Legacy Silverton Medical Center                     | Silverton     |
| Legacy Meridian Park Medical Center                 | Tualatin      |