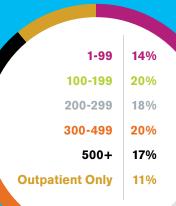

#### **Participants by Bed Size**

Healthcare facilities of all sizes participate in the HEI, including a roughly equal balance of the smallest hospitals (less that 25 beds) and largest hospitals in the nation (1000+ beds).