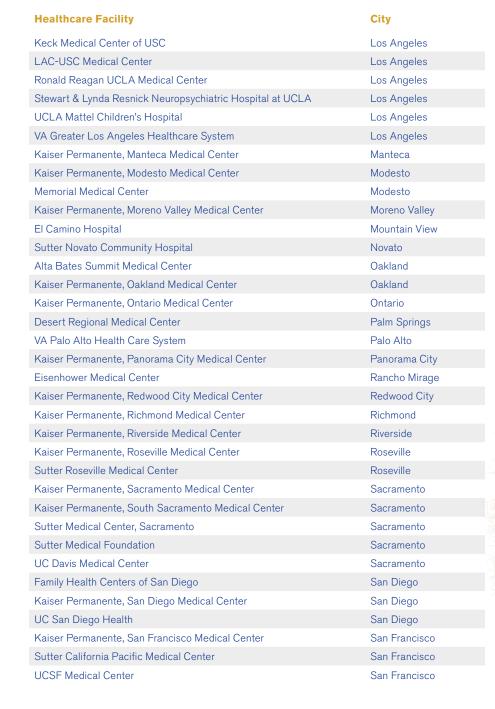

**Keck Medical Center of USC** 4 Year HEI Participant

| Healthcare Facility                                     | City          |
|---------------------------------------------------------|---------------|
| ALABAMA                                                 |               |
| VA Tuscaloosa Medical Center                            | Tuscaloosa    |
| ARIZONA                                                 |               |
| Maricopa Integrated Health System                       | Phoenix       |
| El Rio Community Health Center                          | Tucson        |
| ARKANSAS                                                |               |
| VA Health Care System of the Ozarks                     | Fayetteville  |
| VA Central Arkansas Healthcare System                   | Little Rock   |
| CALIFORNIA                                              |               |
| Kaiser Permanente, Orange County Anaheim Medical Center | Anaheim       |
| Kaiser Permanente, Antioch Medical Center               | Antioch       |
| Sutter Delta Medical Center                             | Antioch       |
| Sutter Auburn Faith Hospital                            | Auburn        |
| Kaiser Permanente, Baldwin Park Medical Center          | Baldwin Park  |
| Mills-Peninsula Medical Center                          | Burlingame    |
| Eden Medical Center                                     | Castro Valley |
| Sutter Coast Hospital                                   | Crescent City |
| Sutter Davis Hospital                                   | Davis         |
| UC Davis Student Health and Counseling Services         | Davis         |
| Kaiser Permanente, Downey Medical Center                | Downey        |
| Rancho Los Amigos National Rehabilitation Center        | Downey        |
| City of Hope's National Medical Center                  | Duarte        |
| Kaiser Permanente, Fontana Medical Center               | Fontana       |
| Kaiser Permanente, Fremont Medical Center               | Fremont       |
| Kaiser Permanente, Fresno Medical Center                | Fresno        |
| USC Verdugo Hills Hospital                              | Glendale      |
| Kaiser Permanente, South Bay Medical Center             | Harbor City   |
| Kaiser Permanente, Orange County Irvine Medical Center  | Irvine        |
| Sutter Amador Hospital                                  | Jackson       |
| Sutter Lakeside Hospital                                | Lakeport      |
| St. Mary's Medical Center - Long Beach                  | Long Beach    |
| Cedars-Sinai Medical Center                             | Los Angeles   |
| Children's Hospital Los Angeles                         | Los Angeles   |
| Kaiser Permanente, Los Angeles Medical Center           | Los Angeles   |
| Kaiser Permanente, West Los Angeles Medical Center      | Los Angeles   |
|                                                         |               |