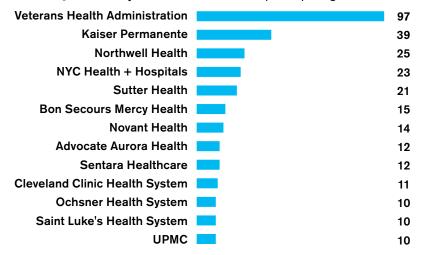

# BY THE NUMBERS

HEI 2019 Participants at a Glance

680 Participants
408 Leaders / 60%
146 Top Performers / 22%

Participants include more than <u>120</u> different non-profit, for-profit and public health systems / Systems with 10 or more participating facilities:

259 Teaching Hospitals20 Catholic Hospitals30 Pediatric Hospitals