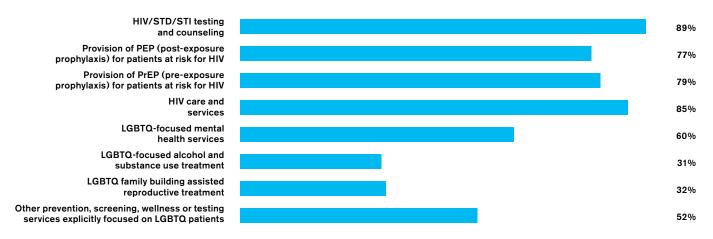

12 Million

Americans are likely candidates for PrEP (Pre-Exposure Prophylaxis), according to the Centers for Disease Control and Prevention. The CDC found that one in four gay and bisexual men, one in five injectable drug users, and one in 200 heterosexual adults are good candidates for PrEP and should be counseled about the HIV prevention method. When taken as prescribed by a knowledgeable healthcare provider, PrEP has been shown to be safe and reduce the likelihood of HIV acquisition by more than 90%.

While 70% of HEI participants indicated that they provide HIV testing and counseling, only 63% indicated that they provide PrEP for patients who are at risk of contracting HIV. HEI participants can close this gap and do their part to meet the CDC's recommendations by adding education and counseling about PrEP to their existing HIV testing and counseling programs.