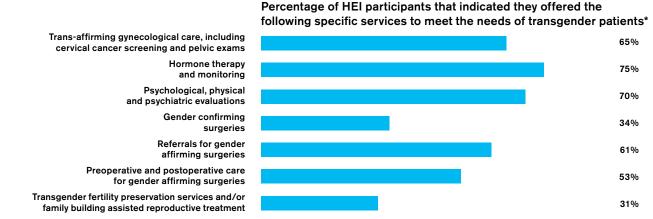

Of the 312 facilities that indicated that they have a specific policy or policies for transgender patients, the following procedures and practices were covered:

- Recording of preferred name and pronouns in paper and/or electronic admitting/registration records (77%)
- Use of preferred name and pronouns when interacting with and referring to transgender patients (96%)
- Protocols for interacting with transgender patients (87%)
- Guidelines for room assignments for transgender patients (77%)
- Access to restrooms (90%)
- Compliance with privacy laws (80%)
- Access to items that assist gender presentation (53%)
- Addressing potential problems with insurance/billing claims (40%)
- Access to hormone therapy (72%)