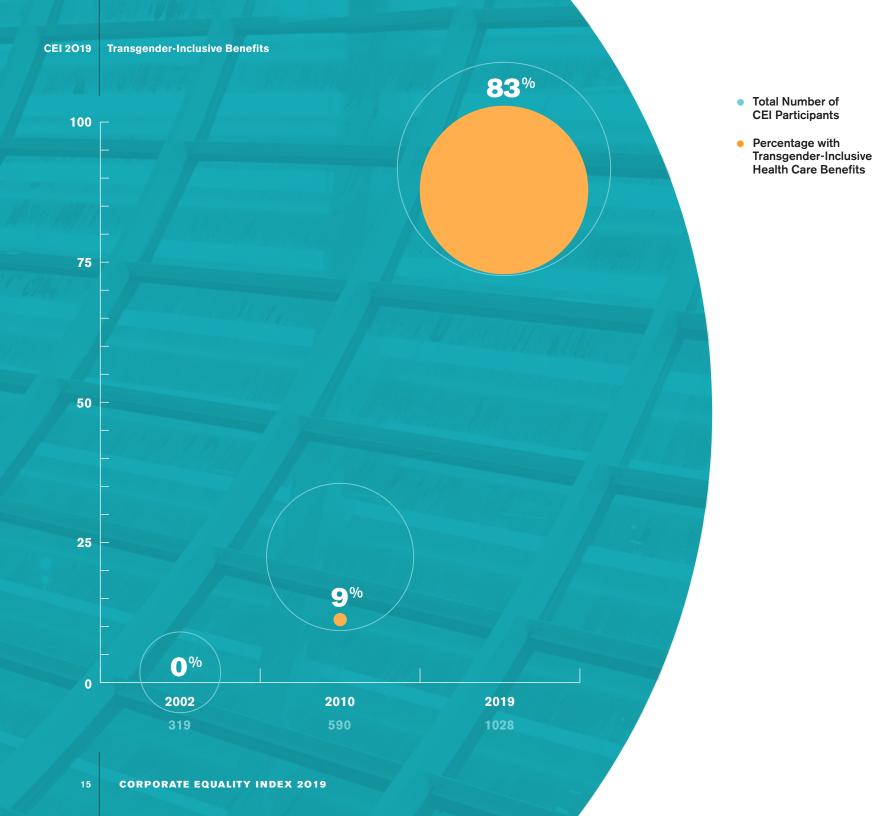

Transgender Inclusion in the Workplace: Accelerating Progress
The most significant progress in the CEI has been the wide-scale adoption
of transgender-inclusive initiatives across businesses.

- A full 85 percent of the Fortune 500 including both companies that participate in the CEI survey and those that do not have gender identity protections enumerated in their nondiscrimination policies (up from 3 percent in 2002) and 97 percent of the entire CEI universe of businesses offer explicit gender identity non-discrimination protections (up from 5 percent in 2002).
- **62** percent of the Fortune 500 and over **84** of the CEI universe of businesses offer transgender-inclusive health care coverage, up from 0 in 2002 and **16** times as many businesses as ten years ago. **104** new employers offer this coverage in the 2019 report.

#### Understanding **Transgender-Inclusive Health Care Coverage**

In 2004 the HRC Foundation identified transgenderinclusive health care coverage as an area of educational outreach and criteria inclusion.

In this year's CEI, a record 853 of CEI-rated businesses offer at least one plan option with current market standard coverage, up from 0 in 2002, 49 in the 2009 CEI report, 278 in the 2013 CEI report, 418 in the 2015 CEI report, 647 in the 2017 CEI report and 750. This year, of the 853 businesses with at least one inclusive plan, 752 also eliminated all exclusions across plans.

The adoption of transgender-inclusive health care coverage continues to be an area of significant growth in the CEI translating to meaningful access to critical coverage and care for transgender employees and dependents.

Criterion 2c

**CEI-Rated Employers Provide Affirmative Transgender-Inclusive Health Care Benefits** 

of this year's rated businesses provide affirmative transgender-inclusive health care benefits and have removed all broad exclusions to coverage across plan offerings.