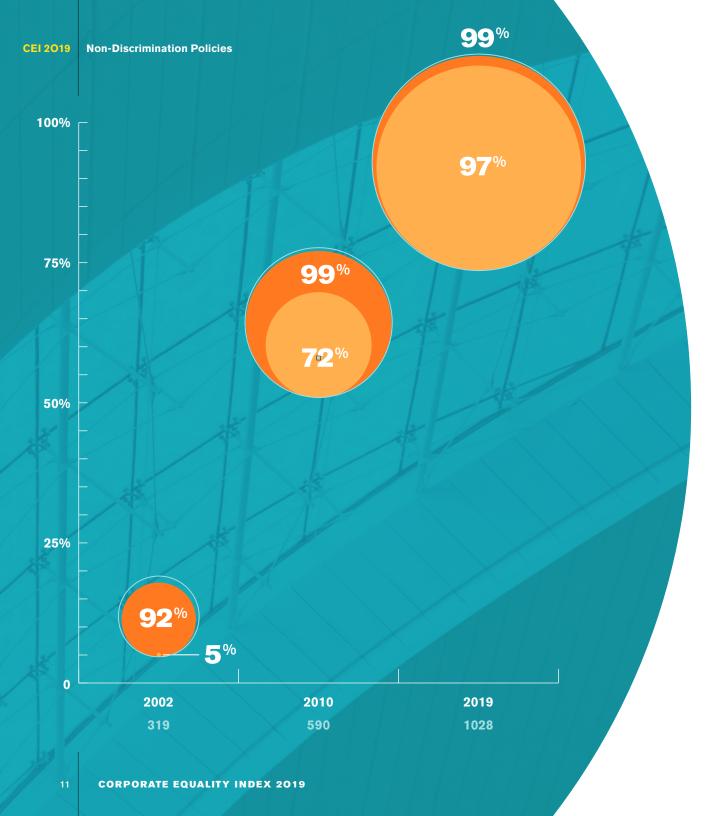

### **Sexual Orientation Protections**

**Criterion 1a** 

Businesses That Prohibit Discrimination Based on Sexual Orientation in U.S. and Global Operations

of CEI-rated employers provide employment protections on the basis of sexual orientation in the U.S. and globally.

## Gender Identity Protections

**Criterion 1b** 

Businesses That Prohibit Discrimination Based on Gender Identity in U.S. and Global Operations

of CEI-rated employers provide employment protections on the basis of gender identity in the U.S. and globally.

в

This criterion has seen the most rapid growth of any other element of the CEI. In 2002, just 5 percent of the rated businesses included gender identity in their U.S. non-discrimination policies and every year that figure has climbed to today's strong majority with these protections in place. Ninety-seven percent of participants have gender identity protections in their U.S. policy, **a 90 point increase since the CEI's inception.** 

- Total Number of CEI Participants
- Percentage with Sexual Orientation in their U.S. Non-Discrimination Policy
- Percentage with Gender Identity in their U.S. Non-Discrimination Policy