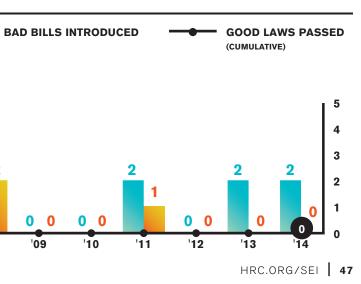

# **ANNUAL PROGRESS**

3 2 1 1 1 '04 '05 '06 '07 '08

FOR MORE INFORMATION ABOUT CRITERIA OR THE SEI SCORING SYSTEM, PLEASE REFER TO PAGE 31 OR VISIT HRC.ORG/SEI. FOR FEEDBACK REGARDING A PARTICULAR STATE'S SCORECARD, PLEASE EMAIL SEI@HRC.ORG.