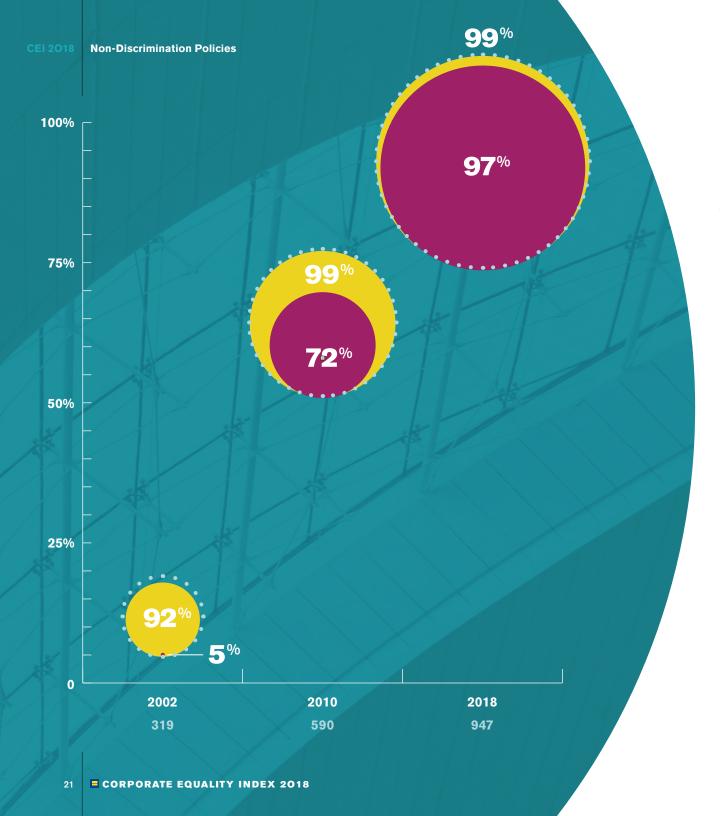

# Non-Discrimination Policies

### THE MOST FOUNDATIONAL STEP FOR A BUSINESS TO

become more inclusive of LGBTQ employees is the implementation of an affirmative equal opportunity/ non-discrimination policy that specifically covers sexual orientation and gender identity as protected characteristics with regard to employment decisions (namely hiring, firing and promotional practices).

This criterion has seen the most rapid growth of any other element of the CEI. In 2002, just 5 percent of the rated businesses included gender identity in their U.S. non-discrimination policies and every year that figure has climbed to today's strong majority with these protections in place. Ninety-seven percent of participants have gender identity protections in their U.S. policy, **a 90 point increase since the CEI's inception.** 

- Total Number of CEI Participants
- Percentage with Sexual Orientation in their U.S. Non-Discrimination Policy
- Percentage with Gender Identity in their U.S. Non-Discrimination Policy