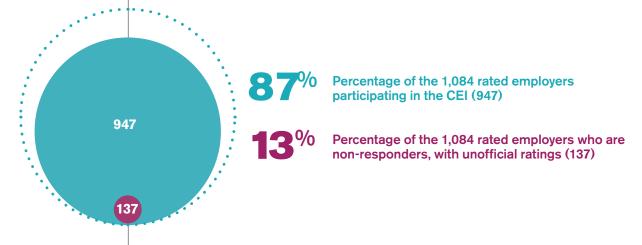

Fortune 500-ranked businesses that after multiple invitations have never responded to the CEI survey were evaluated independently and have designated unofficial ratings listed in gray in Appendices B and C (none earned a 100 percent and are therefore not in Appendix A). We proactively evaluated these 137 Fortune- ranked companies for two key reasons:

HRC Foundation commends those employers that have committed to work toward equality through the public and transparent process of the CEI survey and we invite these 137 companies to do the same.

In total, the CEI 2018 officially rates 344 Fortune 500 businesses, 104 Fortune 1000 businesses, 160 law firms and 339 additional major businesses. An additional 137 Fortune 500 businesses have unofficial ratings, bringing the total to 1,084 rated businesses.

### A total number of 2,205 received invitations to take part in the survey.

- Of that number, 776 submitted surveys, and 947 were officially rated. Last year, a total of 2,106 businesses were sent invitations, 750 submitted surveys and 887 were rated.
- Sixty-five businesses participated for the first time this year, increasing the total number of rated businesses.

Findings in the following sections are based on the 947 officially rated businesses.