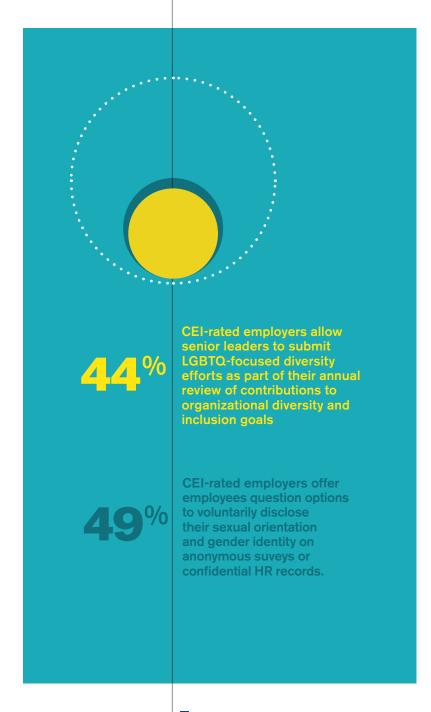

Counting LEGTQ Employees: Optional Self-Identification Questions

of CEI-rated employers offer employees question options to voluntarily disclose their sexual orientation and gender identity on anonymous suveys or confidential HR records.

Anonymous workplace climate surveys can provide valuable information on broader engagement measures and their reach across the LGBTQ workforce. Currently, forty-nine percent of all CEI participants allow employees to voluntarily disclose their sexual orientation and gender identity on anonymous surveys or confidential Human Resource records.